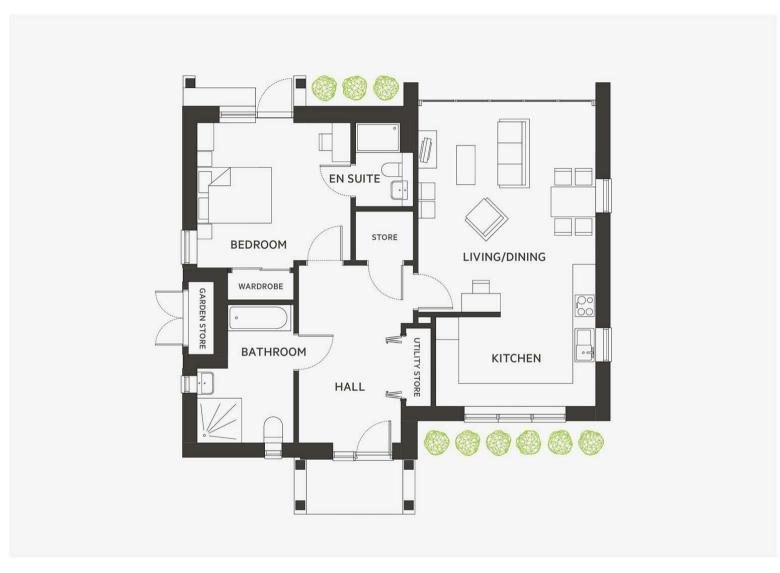

#### THE CROUCH:

Two bed/two bathroom bungalow offering 1,302 sq.ft of accommodation. A welcoming hallway with ample storage leads to the living and dining room which benefits from a feature floor to ceiling window filling the space with daylight. This property is further enhanced by a large luxurious bathroom.

# THE CHELMER:

Two bed/two bathroom bungalow offering 1,313 sq.ft of accommodation. The thoughtfully planned living space features a floor to ceiling picture window which provides expansive views across the beautifully landscaped gardens.